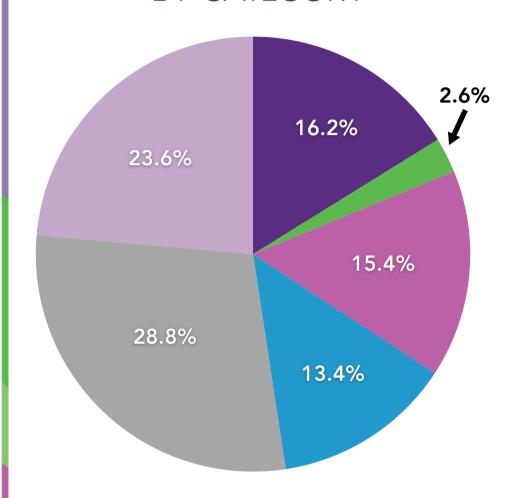

# FUNCTIONAL EXPENSE BY CATEGORY

- Family Support Program
- Research Program
- Advocacy Program
- Fund Development
- Management & Administration
- National Convention